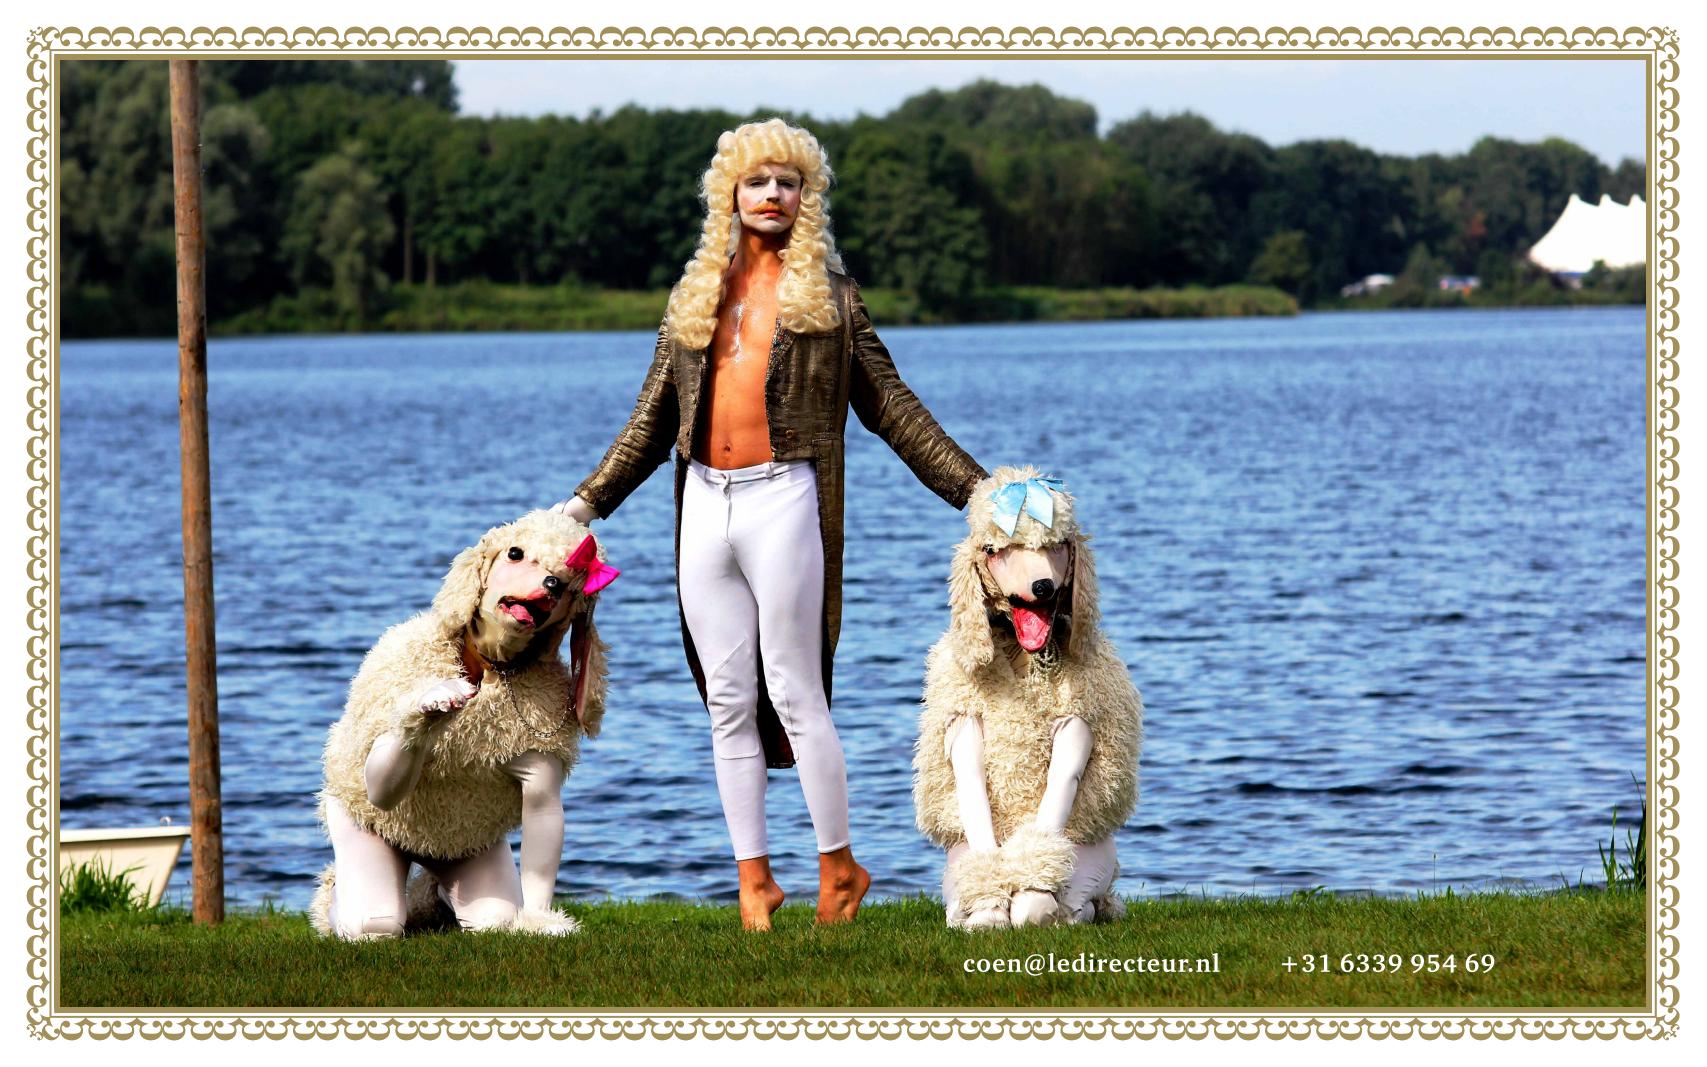

### LE MARQUIS ET LES CANICHES

Once Le Marquis wandered around les Tuileries de Versailles, training his poodles how to be submissive and sweet. Nowadays Le Marquis uses the cultural heritage of 'de Sade' with present day courtesy resulting in audience interactions with a touch of sadism and the utmost gentleness; his poodles Robespierre and Montesquieu welcome people accordingly.

Imagine the poodles showing their circus skills on command, kids riding the poodles backs, a Marquis demanding applause in an arrogant though funny way and much more improvisational hysteria.