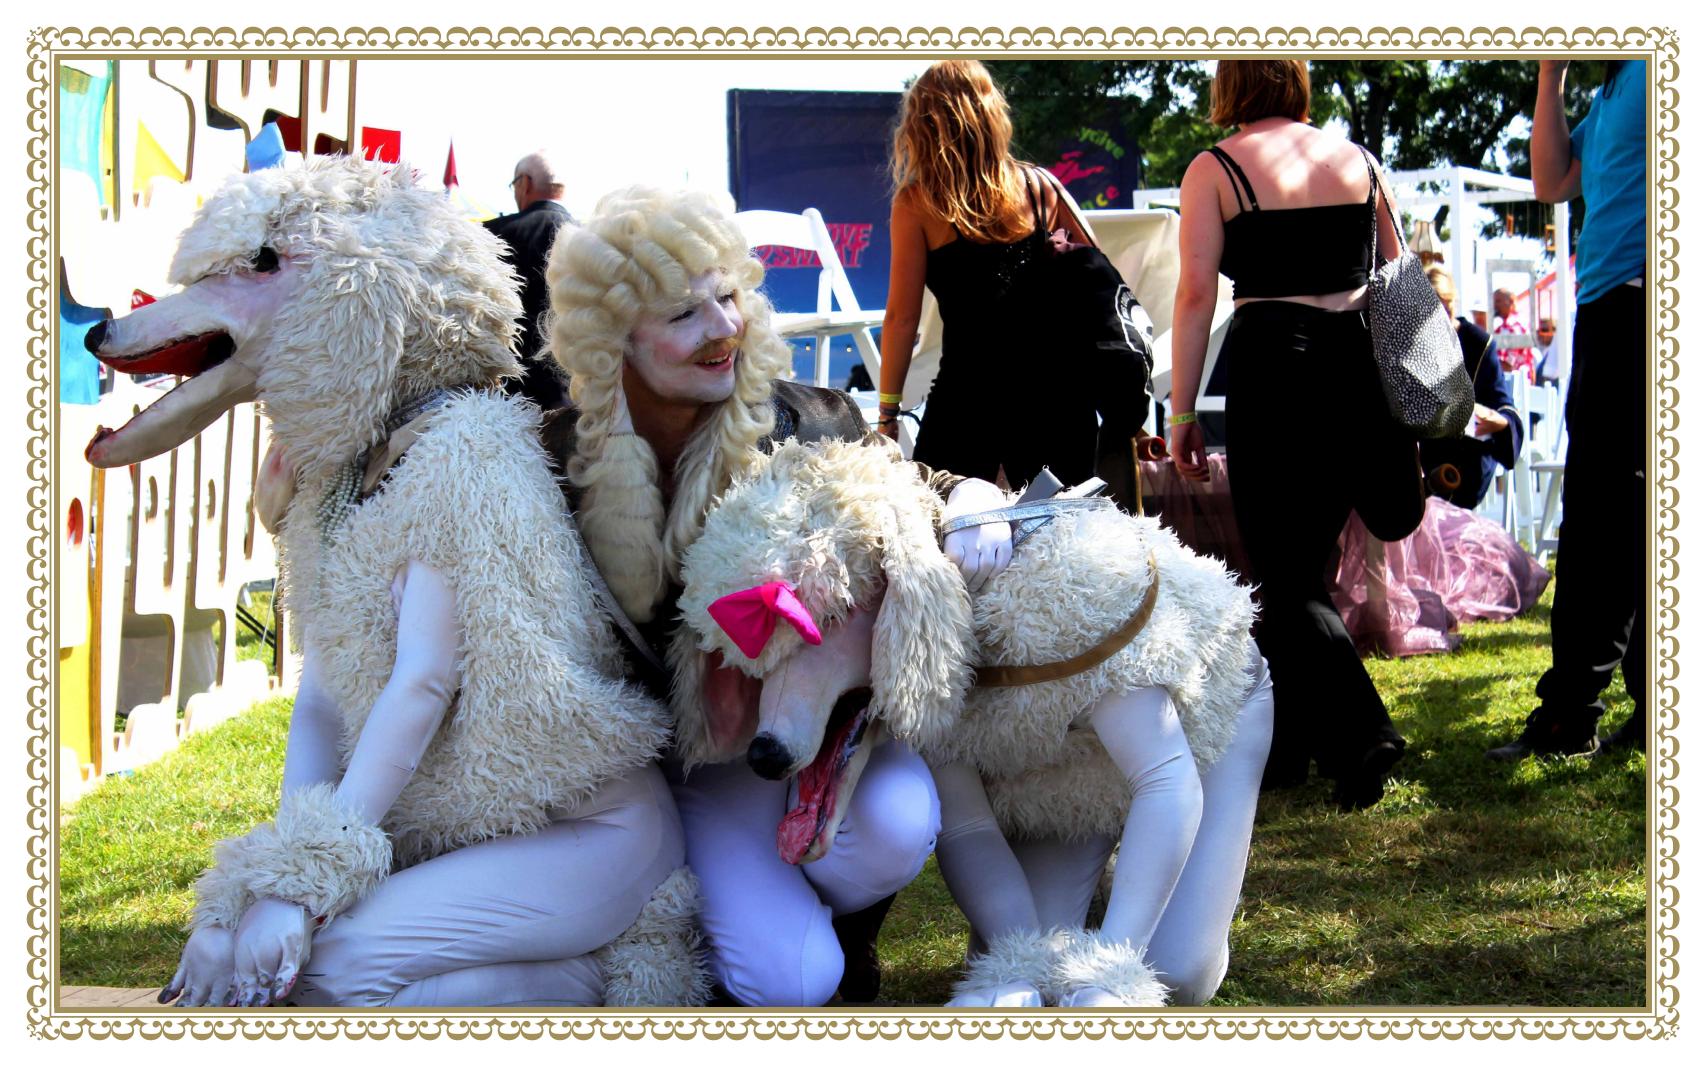

### LE MARQUIS ET LES CANICHES

Once Le Marquis wandered around les Tuileries de Versailles, training his poodles how to be submissive and sweet. Nowadays Le Marquis uses the cultural heritage of 'de Sade' with present day courtesy resulting in audience interactions with a touch of sadism and the utmost gentleness; his poodles Robespierre and Montesquieu welcome people accordingly.

Imagine the poodles showing their circus skills on command, kids riding the poodles backs, a Marquis demanding applause in an arrogant though funny way and much more improvisational hysteria.